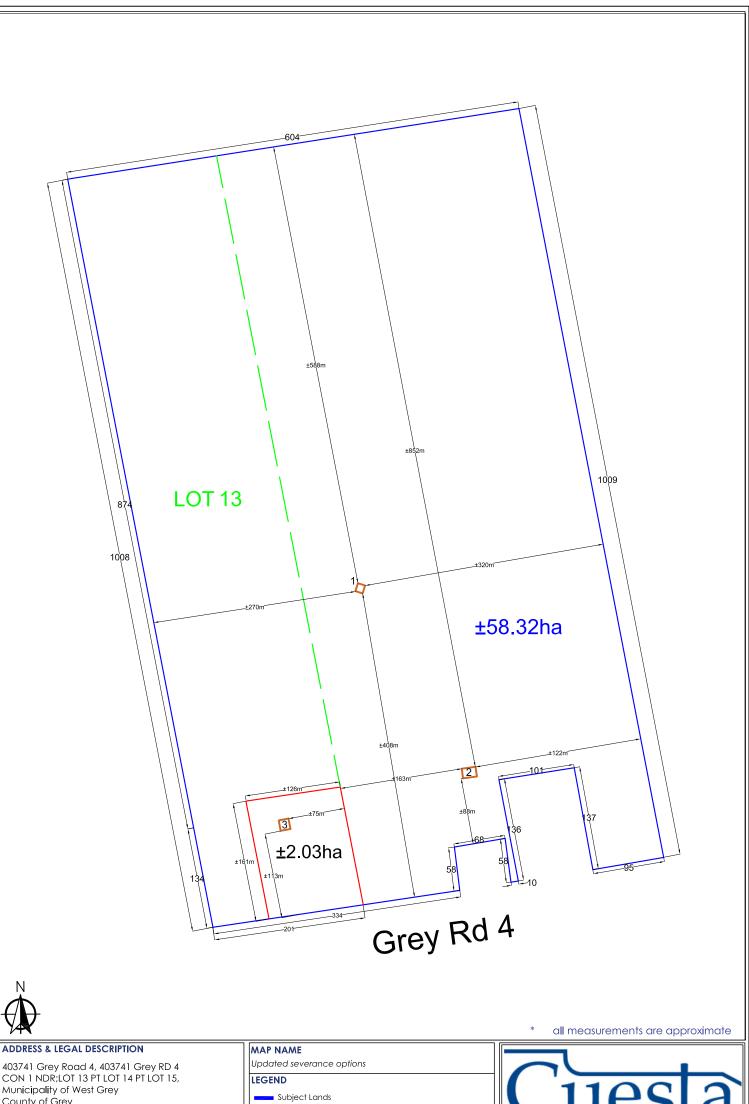

Figure 1: Subject Lands and Surrounding Lands

403741 Grey Road 4, 403741 Grey RD 4 CON 1 NDR;LOT 13 PT LOT 14 PT LOT 15, Municipality of West Grey County of Grey

Original Lot 13 Proposed Lot Line-Severance Area: ±2.03 ha (±5.01 ac)

- Retained Area: ±58.32ha (±144.11 ac

## STRUCTURES:

- Existing storage building (± 113.45sqm footprint)
   Existing utility shed (± 241.25sqm footprint)
   Proposed future residence (±185sqm footprint)

- 978 First Avenue West Owen Sound, ON N4K 4K5
- T. (519) 372-9790
  E. cuesta@cuestaplanning.com