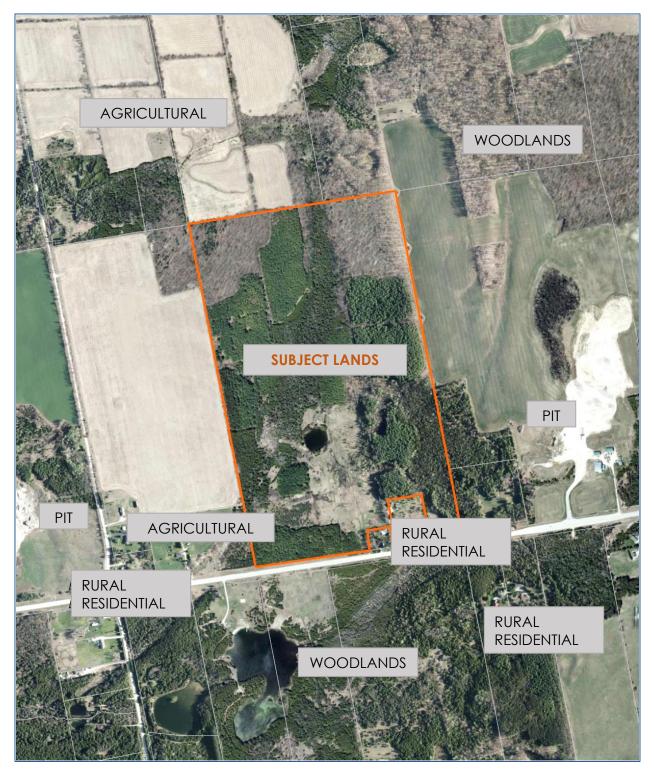

Figure 1: Subject Lands and Surrounding Lands

403741 Grey Road 4, 403741 Grey RD 4 CON 1 NDR;LOT 13 PT LOT 14 PT LOT 15, Municipality of West Grey County of Grey

Original Lot 13 Proposed Lot Line-Severance Area: ±2.03 ha (±5.01 ac)