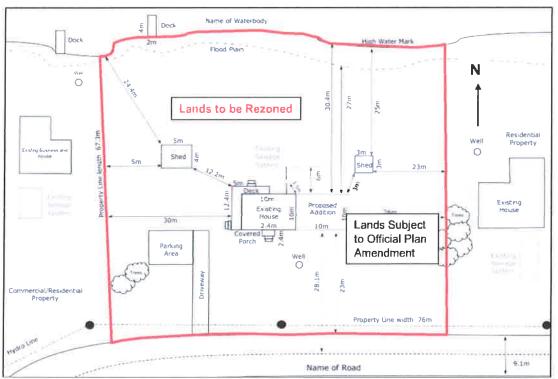

#### Appendix 'A' – Drawing Requirements

Drawing in metric units must be included showing the following (see Example):

- a) North arrow;
- b) The boundaries and dimensions (frontage, depth and area) of the subject land;
- c) The location, size and use of all existing and proposed buildings, structures and additions on the subject land, indicating:
  - i. distance from the edge of the access road, the front lot line, the rear lot line, the interior side lot lines and the exterior lot line;
  - ii. number of stories;
  - iii. building height;
- iv. ground floor area;
- d) The location, dimensions and set back to the front lot line, the rear lot line, the interior side lot lines and the exterior lot line and to existing and proposed buildings and structures of the on-site septic system (if applicable);
- e) The location of on-site well (if applicable);
- f) The location and dimensions of existing and proposed driveways and parking areas;
- g) Distance from the lands to be rezoned to all barns/manure storage within 750 m (if applicable)
- h) The approximate location of all natural and artificial features (for example, buildings, roads, watercourses, drainage ditches, banks of rivers or streams, wetlands, wooded areas) that,
  - i. are located on the subject land and on land that is adjacent to it, and
- ii. in the applicant's opinion, may affect the application;
- i) The current uses of land that is adjacent to the subject land;
- j) The location, width and name of any roads within or abutting the subject land, indicating whether it is an unopened road allowance, a public travelled road, a private road or a right-of-way; and
- k) The location and nature of any easements affecting the subject land.

#### Example Drawing