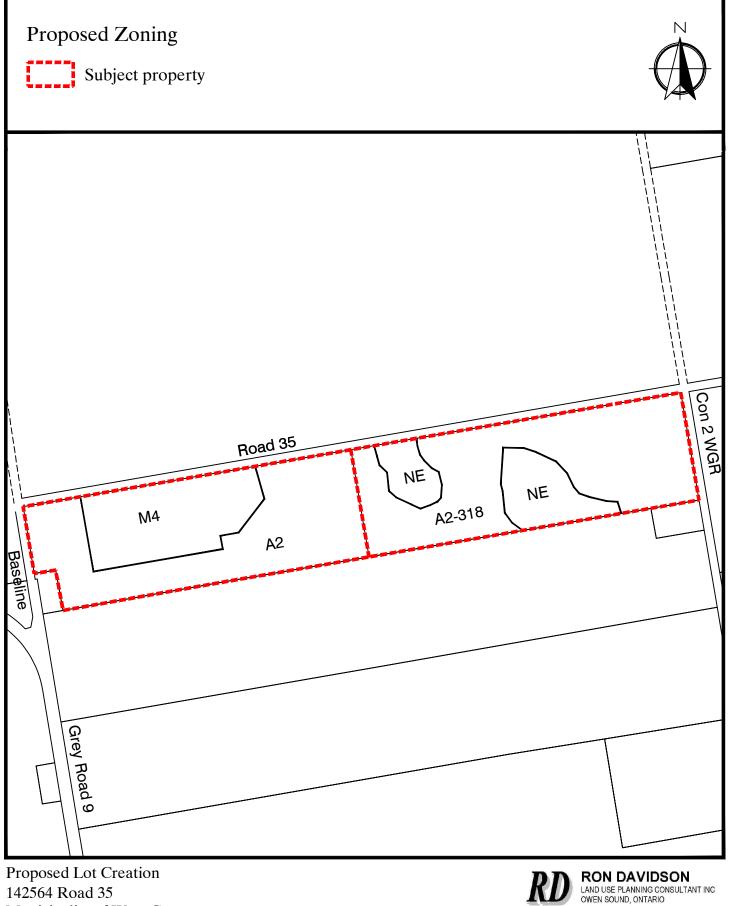

#### 7. Zoning By-law Amendment Information

Provide the reason for the Zoning By-law Amendment/What is the proposed use for the Subject Lands?

To facilitate the severance of the subject property. Specifically, the ZBA will: correct the boundaries of 'M4' zone such that they accurately reflect the precise boundaries of the licensed pit; remove the 'A2-318' zone from the lands being severed; and, remove "mobile home" as a permitted use within the 'A2-318 zone.

 \* If Official Plan Amendment applies only to a Portion of the Lot then your Drawing must include dimensions of the area.
 Portion of the Lot □

| 9. Planning Background                                                                                    |                                |                                                |                               |                                   |  |
|-----------------------------------------------------------------------------------------------------------|--------------------------------|------------------------------------------------|-------------------------------|-----------------------------------|--|
| What is the current West Grey Zoning                                                                      |                                |                                                | A2, A2-238, M4 and            | NE                                |  |
| (see https://www.grey.ca/government/land-use-plann                                                        |                                |                                                |                               |                                   |  |
| What is the current West Grey Official Plan Design<br>(see https://www.westgrey.com/en/invest/resources/W |                                |                                                | Not applicable                |                                   |  |
| Grey-Official-Plan-20                                                                                     |                                | <u> 25/ VVESI-</u>                             |                               |                                   |  |
|                                                                                                           | of Grey Official Plan Desig    | nation                                         | Rural and Hazard La           | nds                               |  |
| -                                                                                                         | y.ca/government/land-use-pla   |                                                |                               |                                   |  |
| · · · · · · · · · · · · · · · · · · ·                                                                     | pplication conforms with th    |                                                | s Please see Planning         | Justification Report              |  |
| of the West Grey ar                                                                                       | nd/or County of Grey Officia   | al Plan(s)                                     |                               |                                   |  |
| noted above:                                                                                              |                                |                                                |                               |                                   |  |
|                                                                                                           |                                |                                                |                               |                                   |  |
|                                                                                                           |                                |                                                |                               |                                   |  |
| Describe the surrou                                                                                       | nding land uses:               | Camping                                        | resort, gravel pit, agricult  | ure, and residential              |  |
|                                                                                                           | -                              |                                                |                               | -                                 |  |
| What is the current                                                                                       | use of the Subject Lands?      | 2 detach                                       | ed dwellings, agriculture,    | gravel pit, forested              |  |
| Are there any Existing                                                                                    | ng buildings or structures o   | on the Su                                      | bject Lands?                  |                                   |  |
| Yes 📕 No 🗆                                                                                                |                                |                                                | -                             |                                   |  |
| If Yes Existing building                                                                                  | gs and structures need to be s | shown on                                       | the Drawing (see Appendix     | x A). Provide the following:      |  |
|                                                                                                           |                                |                                                |                               |                                   |  |
|                                                                                                           | Existing Building No. 1        |                                                | Existing Building No. 2       | Existing Building No. 3           |  |
| Currently used for                                                                                        | Detached dwelling              |                                                | Detached dwelling             | Accessory buildings               |  |
|                                                                                                           | 1001                           |                                                | 4004                          | 4000 1 4000                       |  |
| Year Built                                                                                                | 1981                           |                                                | 1981                          | 1900 to 1996                      |  |
| Are there any NEW #                                                                                       | uildings or structures prop    | t besed                                        | he huilt?                     |                                   |  |
| Yes $\Box$ No                                                                                             | buildings of structures prop   | 105eu 10                                       |                               |                                   |  |
|                                                                                                           | and structures need to be sho  | who on the                                     | Drowing (coo Annondix A       | ) Provide the following:          |  |
|                                                                                                           |                                |                                                | Diawing (see Appendix A       | <i>().</i> Flovide the following. |  |
|                                                                                                           | New Building No. 1             |                                                | New Building No. 2            | New Building No. 3                |  |
| Proposed Use                                                                                              |                                | <u> </u>                                       |                               |                                   |  |
|                                                                                                           |                                |                                                |                               |                                   |  |
| Access -                                                                                                  | - Existing Use                 | Access – Proposed Use                          |                               |                                   |  |
| Provinc                                                                                                   | ial Highway 🗆                  |                                                | Drovincial High               |                                   |  |
|                                                                                                           | ial Highway □                  |                                                | Provincial High               | _                                 |  |
| •                                                                                                         | bad (All Season) ■             | Municipal Road (All Season) ■<br>County Road □ |                               |                                   |  |
|                                                                                                           | nty Road □                     | Right-of-Way □                                 |                               |                                   |  |
|                                                                                                           | it-of-Way □                    | <b>č</b>                                       |                               |                                   |  |
| Water Serv                                                                                                | vice – Existing Use            | Water Service – Proposed Use                   |                               |                                   |  |
| Munici                                                                                                    | pal Service 🗆                  | Municipal Service 🗆                            |                               |                                   |  |
|                                                                                                           | ate Well                       | Private Well                                   |                               |                                   |  |
|                                                                                                           | nunal Well 🗆                   | Communal Well 🗆                                |                               |                                   |  |
|                                                                                                           |                                | Other:                                         |                               |                                   |  |
| Sewage Service – Existing Use                                                                             |                                | Sewage Service – Proposed Use                  |                               |                                   |  |
|                                                                                                           |                                | •                                              |                               |                                   |  |
| Municipal Service 🗆                                                                                       |                                | Municipal Service                              |                               |                                   |  |
| Private Septic                                                                                            |                                | Private Septic                                 |                               |                                   |  |
| Communal Septic 🗆                                                                                         |                                | Communal Septic 🗆                              |                               |                                   |  |
| Privy/Outhouse                                                                                            |                                | Privy/Outhouse                                 |                               |                                   |  |
| Other:                                                                                                    |                                | Other:                                         |                               |                                   |  |
| Storm Drainage – Existing Use                                                                             |                                |                                                | Storm Drainage – Proposed Use |                                   |  |
| Municipal Storm Sewers □                                                                                  |                                |                                                | Municipal Storm               | Sewers                            |  |
| _                                                                                                         | es/Swales                      |                                                | Ditches/Swales                |                                   |  |
| Other:                                                                                                    |                                |                                                | Other:                        |                                   |  |
|                                                                                                           |                                | 1                                              |                               |                                   |  |