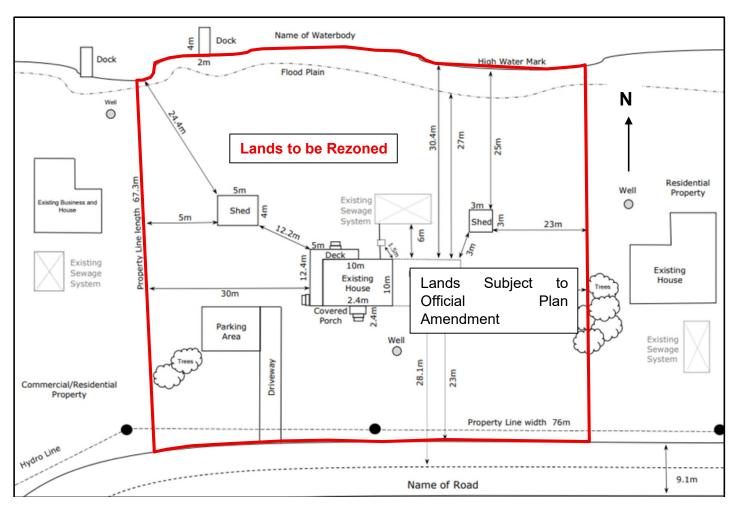

#### 7. Zoning By-law Amendment Information

Provide the reason for the Zoning By-law Amendment/What is the proposed use for the Subject Lands?

To facilitate the severance of the subject property. Specifically, the ZBA will: correct the boundaries of 'M4' zone such that they accurately reflect the precise boundaries of the licensed pit; remove the 'A2-318' zone from the lands being severed; and, remove "mobile home" as a permitted use within the 'A2-318 zone.

| What area does the Amendment cover?                                                                         | Entire Lot 🗖 | Portion of the Lot $\Box$ |  |  |
|-------------------------------------------------------------------------------------------------------------|--------------|---------------------------|--|--|
| * If Zoning By-law Amendment applies only to a Portion of the Lot then your Drawing must include dimensions |              |                           |  |  |
| of the area.                                                                                                |              |                           |  |  |

 \* If Official Plan Amendment applies only to a Portion of the Lot then your Drawing must include dimensions of the area.
 Portion of the Lot □

| 9. Planning Background                                                                                    |                                |                                                |                               |                                   |  |
|-----------------------------------------------------------------------------------------------------------|--------------------------------|------------------------------------------------|-------------------------------|-----------------------------------|--|
| What is the current West Grey Zoning                                                                      |                                |                                                | A2, A2-238, M4 and            | NE                                |  |
| (see https://www.grey.ca/government/land-use-plann                                                        |                                |                                                |                               |                                   |  |
| What is the current West Grey Official Plan Design<br>(see https://www.westgrey.com/en/invest/resources/W |                                |                                                | Not applicable                |                                   |  |
| Grey-Official-Plan-20                                                                                     |                                | <u> 25/ VVESI-</u>                             |                               |                                   |  |
|                                                                                                           | of Grey Official Plan Desig    | nation                                         | Rural and Hazard La           | nds                               |  |
| -                                                                                                         | y.ca/government/land-use-pla   |                                                |                               |                                   |  |
| · · · · · · · · · · · · · · · · · · ·                                                                     | pplication conforms with th    |                                                | s Please see Planning         | Justification Report              |  |
| of the West Grey ar                                                                                       | nd/or County of Grey Officia   | al Plan(s)                                     |                               |                                   |  |
| noted above:                                                                                              |                                |                                                |                               |                                   |  |
|                                                                                                           |                                |                                                |                               |                                   |  |
|                                                                                                           |                                |                                                |                               |                                   |  |
| Describe the surrou                                                                                       | nding land uses:               | Camping                                        | resort, gravel pit, agricult  | ure, and residential              |  |
|                                                                                                           | -                              |                                                |                               | -                                 |  |
| What is the current                                                                                       | use of the Subject Lands?      | 2 detach                                       | ed dwellings, agriculture,    | gravel pit, forested              |  |
| Are there any Existing                                                                                    | ng buildings or structures o   | on the Su                                      | bject Lands?                  |                                   |  |
| Yes 📕 No 🗆                                                                                                |                                |                                                | -                             |                                   |  |
| If Yes Existing building                                                                                  | gs and structures need to be s | shown on                                       | the Drawing (see Appendix     | x A). Provide the following:      |  |
|                                                                                                           |                                |                                                |                               |                                   |  |
|                                                                                                           | Existing Building No. 1        |                                                | Existing Building No. 2       | Existing Building No. 3           |  |
| Currently used for                                                                                        | Detached dwelling              |                                                | Detached dwelling             | Accessory buildings               |  |
|                                                                                                           | 1001                           |                                                | 4004                          | 4000 1 4000                       |  |
| Year Built                                                                                                | 1981                           |                                                | 1981                          | 1900 to 1996                      |  |
| Are there any NEW #                                                                                       | uildings or structures prop    | t besed                                        | he huilt?                     |                                   |  |
| Yes $\Box$ No                                                                                             | buildings of structures prop   | 105eu 10                                       |                               |                                   |  |
|                                                                                                           | and structures need to be sho  | who on the                                     | Drowing (coo Annondix A       | ) Provide the following:          |  |
|                                                                                                           |                                |                                                | Diawing (see Appendix A       | <i>().</i> Flovide the following. |  |
|                                                                                                           | New Building No. 1             |                                                | New Building No. 2            | New Building No. 3                |  |
| Proposed Use                                                                                              |                                | <u> </u>                                       |                               |                                   |  |
|                                                                                                           |                                |                                                |                               |                                   |  |
| Access -                                                                                                  | - Existing Use                 | Access – Proposed Use                          |                               |                                   |  |
| Provinc                                                                                                   | ial Highway 🗆                  |                                                | Drovincial High               |                                   |  |
|                                                                                                           | ial Highway □                  |                                                | Provincial High               | _                                 |  |
| •                                                                                                         | bad (All Season) ■             | Municipal Road (All Season) ■<br>County Road □ |                               |                                   |  |
|                                                                                                           | nty Road □                     | Right-of-Way □                                 |                               |                                   |  |
|                                                                                                           | it-of-Way □                    | <b>č</b>                                       |                               |                                   |  |
| Water Serv                                                                                                | vice – Existing Use            | Water Service – Proposed Use                   |                               |                                   |  |
| Munici                                                                                                    | pal Service 🗆                  | Municipal Service 🗆                            |                               |                                   |  |
|                                                                                                           | ate Well                       | Private Well                                   |                               |                                   |  |
|                                                                                                           | nunal Well 🗆                   | Communal Well 🗆                                |                               |                                   |  |
|                                                                                                           |                                | Other:                                         |                               |                                   |  |
| Sewage Service – Existing Use                                                                             |                                | Sewage Service – Proposed Use                  |                               |                                   |  |
|                                                                                                           |                                | •                                              |                               |                                   |  |
| Municipal Service 🗆                                                                                       |                                | Municipal Service                              |                               |                                   |  |
| Private Septic                                                                                            |                                | Private Septic                                 |                               |                                   |  |
| Communal Septic 🗆                                                                                         |                                | Communal Septic 🗆                              |                               |                                   |  |
| Privy/Outhouse                                                                                            |                                | Privy/Outhouse                                 |                               |                                   |  |
| Other:                                                                                                    |                                | Other:                                         |                               |                                   |  |
| Storm Drainage – Existing Use                                                                             |                                |                                                | Storm Drainage – Proposed Use |                                   |  |
| Municipal Storm Sewers □                                                                                  |                                |                                                | Municipal Storm               | Sewers                            |  |
| _                                                                                                         | es/Swales                      |                                                | Ditches/Swales                |                                   |  |
| Other:                                                                                                    |                                |                                                | Other:                        |                                   |  |
|                                                                                                           |                                | 1                                              |                               |                                   |  |

| 10. Other                                                                                                                                                               |
|-------------------------------------------------------------------------------------------------------------------------------------------------------------------------|
| Are the lands the subject of any other application under the <i>Planning Act</i> , such as an application for a                                                         |
| County of Grey Official Plan Amendment, an application for Minor Variance, an application for an approval                                                               |
| of a Plan of Subdivision or Consent or a Minister's Zoning Order?                                                                                                       |
| Yes ■ No □ If yes provide the following: Consent application filed in conjunction with this ZBA application.                                                            |
| File No.: None assigned yet Status: In process                                                                                                                          |
|                                                                                                                                                                         |
| Explain how your application is consistent with the Provincial Policy Statement 2020                                                                                    |
| (see: https://www.ontario.ca/page/provincial-policy-statement-2020)                                                                                                     |
| Cap Diamning Justification Depart                                                                                                                                       |
| See Planning Justification Report.                                                                                                                                      |
|                                                                                                                                                                         |
| Saugeen, Grey Sauble Northern Bruce Peninsula Source Protection Plan                                                                                                    |
| Is the subject land within a Wellhead Protection Area (WHPA)? (see https://home.waterprotection.ca/)                                                                    |
|                                                                                                                                                                         |
| Yes 🗆 No 🔳                                                                                                                                                              |
| If yes, identify the WHPA:                                                                                                                                              |
|                                                                                                                                                                         |
| If YES do you have an approved Risk Management Plan (RMP) and/or a Section Fifty Nine (59) Notice to<br>Proceed from the Risk Management Official (RMO)? Please attach. |
| Are there any registered Easements/Right-of-Way or Restrictive Covenants on the Lot?                                                                                    |
| _                                                                                                                                                                       |
| Yes 🗖 No 🗆                                                                                                                                                              |
|                                                                                                                                                                         |
| If Yes describe each easement or restrictive covenant and its effect: Telecommunications easement                                                                       |
| * If Yes your Drawing must include the location of the Easement/Right-of-Way See Figure 1                                                                               |
|                                                                                                                                                                         |
|                                                                                                                                                                         |