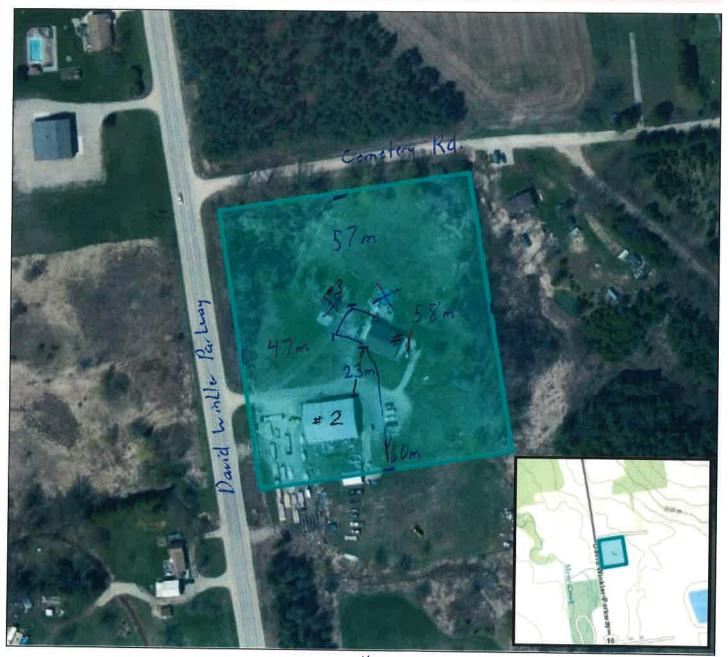

| 4. Subject Lands       |                                    |
|------------------------|------------------------------------|
| Former township/town   | Municipality of West Grey Neustadt |
| Legal description      |                                    |
| Civic address          | 309 David Winkler Parkway          |
| Assessment roll number | 420502000104700                    |

by the bylaw. I want to build a garage on a commercial property attached to the existing house

to all and a subsection of the manufacture of a second counter of the manufacture of the manifest bedree

| Year Built       Image: Second S | (see https://www.grey.ca                           | a/government/land-use-plann  | ing)                                      |                                |  |
|----------------------------------------------------------------------------------------------------------------------------------------------------------------------------------------------------------------------------------------------------------------------------------------------------------------------------------------------------------------------------------------------------------------------------------------------------------------------------------------------------------------------------------------------------------------------------------------------------------------------------------------------------------------------------------------------------------------------------------------------------------------------------------------------------------------------------------------------------------------------------------------------------------------------------------------------------------------------------------------------------------------------------------------------------------------------------------------------------------------------------------------------------------------------------------------------------------------------------------------------------------------------------------------------------------------------------------------------------------------------------------------------------------------------------------------------------------------------------------------------------------------------------------------------------------------------------------------------------------------------------------------------------------------------------------------------------------------------------------------------------------------------------------------------------------------------------------------------------------------------------------------------------------------------------------------------------------------------------------------------------------------------------------------------------------------------------------------|----------------------------------------------------|------------------------------|-------------------------------------------|--------------------------------|--|
| What is the current use of the subject lands?       residen fiel / parting for personal vehicle.         Are there any existing buildings or structures on the subject lands?       residen fiel / parting for personal vehicle.         Are there any existing buildings or structures need to be shown on the drawing (see Appendix A). Provide the following:       Existing Building No. 2       Existing Building No. 3         Currently used for       house       shop<br>Conneccial use       garage holds to be following:         Year Built                                                                                                                                                                                                                                                                                                                                                                                                                                                                                                                                                                                                                                                                                                                                                                                                                                                                                                                                                                                                                                                                                                                                                                                                                                                                                                                                                                                                                                                                                                                                | of the West Grey and/o                             |                              |                                           |                                |  |
| Are there any existing buildings or structures on the subject lands?         Yes @ No []         If Yes Existing buildings and structures need to be shown on the drawing (see Appendix A). Provide the following:         Existing Building No. 1       Existing Building No. 2       Existing Building No. 3         Currently used for       house       shop<br>Communication of the structures and the shown on the drawing (see Appendix A). Provide the following:         Year Built                                                                                                                                                                                                                                                                                                                                                                                                                                                                                                                                                                                                                                                                                                                                                                                                                                                                                                                                                                                                                                                                                                                                                                                                                                                                                                                                                                                                                                                                                                                                                                                           | Describe the surround                              | ing land uses:               | residential e a                           | ommercial                      |  |
| Yes @ No I         If Yes Existing buildings and structures need to be shown on the drawing (see Appendix A). Provide the following         Currently used for       house       shop<br>Conneccial use       Existing Building No. 2       Existing Building No. 3         Currently used for       house       shop<br>Conneccial use       garage to be to be following         Year Built       Image: Shop Conneccial use       garage to be built?         Yes In 0       If yes new buildings or structures proposed to be built?         Yes In 0       If yes new buildings and structures need to be shown on the drawing (see Appendix A). Provide the following:<br>SHr 34 + 12r/q Foyer         Year Built       Image: Shr 34 + 12r/q Foyer         New Building No. 1       New Building No. 2       New Building No. 3         Proposed Use       whice storage       New Building No. 3         Proposed Use       whice storage       Municipal Service         Provincial Highway I       Municipal Service       Municipal Service         Municipal Road (All Season) I       Communal Well I       Communal Well I         County Road II       Communal Well I       Ditches/Swales II         Private Septic I       Ditches/Swales II       Ditches/Swales II         Private Septic I       Other:       Image: Service                                                                                                                                                                                                                                                                                                                                                                                                                                                                                                                                                                                                                                                                                                  | What is the current use of the subject lands?      |                              | residential, parting for personal vehicle |                                |  |
| Currently used for       house       shop       garage       to be hole         Year Built                                                                                                                                                                                                                                                                                                                                                                                                                                                                                                                                                                                                                                                                                                                                                                                                                                                                                                                                                                                                                                                                                                                                                                                                                                                                                                                                                                                                                                                                                                                                                                                                                                                                                                                                                                                                                                                                                                                                                                                             | Yes 🧔 No 🗆                                         |                              |                                           | ndix A). Provide the following |  |
| Currently used for       house       shop<br>Commercial       garage to be bolk<br>down         Year Built       Are there any new buildings or structures proposed to be built?         Yes    No          If yes new buildings and structures need to be shown on the drawing (see Appendix A). Provide the following:<br>34r34 + 12r/9 foger         If yes new buildings and structures need to be shown on the drawing (see Appendix A). Provide the following:<br>34r34 + 12r/9 foger         New Building No. 1       New Building No. 2         Proposed Use       vehicle story e         Municipal Road (All Season)   <br>County Road @       Municipal Service @         Municipal Road (All Season)   <br>County Road @       Other:                                                                                                                                                                                                                                                                                                                                                                                                                                                                                                                                                                                                                                                                                                                                                                                                                                                                                                                                                                                                                                                                                                                                                                                                                                                                                                                                      |                                                    | Existing Building No. 1      | Existing Building No. 2                   | Existing Building No. 3        |  |
| Year Built       Are there any new buildings or structures proposed to be built?         Yes □ No □       If yes new buildings and structures need to be shown on the drawing (see Appendix A). Provide the following:         Jack       Ja                                                                                                                                                                                                                                                                                                                                                                                                                                                                                                                                                                                                                                                                                                                                                                                                                                                                    | Currently used for                                 | house                        |                                           | garage to be taken             |  |
| Yes I No   If yes new buildings and structures need to be shown on the drawing (see Appendix A). Provide the following:   34+34 + 12+19   Yes I No   New Building No.1   New Building No.2   New Building No.1   New Building No.2   New Building No.3   Proposed Use   vehicle strage   Nunicipal Road (All Season) I   County Road II   County Road II   Right-of-Way I   Municipal Service   Sewage Service   Municipal Service II   Municipal Service II   Communal Septic I   Other:   Privy/Outhouse I   Other:                                                                                                                                                                                                                                                                                                                                                                                                                                                                                                                                                                                                                                                                                                                                                                                                                                                                                                                                                                                                                                                                                                                                                                                                                                                                                                                                                                                                                                                                                                                                                                  | Year Built                                         |                              |                                           | ut i                           |  |
| Access       Water Service         Provincial Highway □       Municipal Service         Municipal Road (All Season) □       Private Well □         County Road 1       Communal Well □         Right-of-Way □       Other:         Sewage Service       Storm Drainage         Municipal Service 1       Ditches/Swales 2         Private Septic □       Other:         Privy/Outhouse □       Other:         Other:       Yeivy/Outhouse □                                                                                                                                                                                                                                                                                                                                                                                                                                                                                                                                                                                                                                                                                                                                                                                                                                                                                                                                                                                                                                                                                                                              | New Building No. 1 New Building No. 2 New Building |                              |                                           |                                |  |
| Provincial Highway I       Municipal Service         Municipal Road (All Season) I       Private Well I         County Road I       Communal Well I         Right-of-Way I       Other:         Sewage Service       Storm Drainage         Municipal Service I       Municipal Storm Sewers I         Private Septic I       Ditches/Swales I         Communal Septic I       Other:         Privy/Outhouse I       Other:         Other:       I                                                                                                                                                                                                                                                                                                                                                                                                                                                                                                                                                                                                                                                                                                                                                                                                                                                                                                                                                                                                                                                                                                                                                                                                                                                                                                                                                                                                                                                                                                                                                                                                                                     |                                                    |                              |                                           |                                |  |
| Municipal Road (All Season)   County Road   Right-of-Way   Right-of-Way   Sewage Service   Storm Drainage   Municipal Service   Municipal Service   Municipal Service   Other:   Private Septic   Communal Septic   Other:   Privy/Outhouse   Other:                                                                                                                                                                                                                                                                                                                                                                                                                                                                                                                                                                                                                                                                                                                                                                                                                                                                                                                                                                                                                                                                                                                                                                                                                                                                                                                                                                                                                                                                                                                                                                                                                                                                                                                                                                                                                                   | Ac                                                 | Cess                         | Water Se                                  | ervice                         |  |
| County Road I Communal Well □   Right-of-Way □ Other:   Sewage Service Storm Drainage   Municipal Service I Municipal Storm Sewers □   Private Septic □ Ditches/Swales I   Communal Septic □ Other:   Privy/Outhouse □ Other:   Other: Yet Septic □                                                                                                                                                                                                                                                                                                                                                                                                                                                                                                                                                                                                                                                                                                                                                                                                                                                                                                                                                                                                                                                                                                                                                                                                                                                                                                                                                                                                                                                                                                                                                                                                                                                                                                                                                                                                                                    |                                                    |                              | Municipal Service 🍘                       |                                |  |
| Right-of-Way   Sewage Service   Municipal Service   Municipal Service   Private Septic   Communal Septic   Other:   Privy/Outhouse   Other:                                                                                                                                                                                                                                                                                                                                                                                                                                                                                                                                                                                                                                                                                                                                                                                                                                                                                                                                                                                                                                                                                                                                                                                                                                                                                                                                                                                                                                                                                                                                                                                                                                                                                                                                                                                                                                                                                                                                            | •                                                  | · · · ·                      | Private Well 🗆                            |                                |  |
| Sewage Service     Storm Drainage       Municipal Service     Municipal Storm Sewers □       Private Septic □     Ditches/Swales       Communal Septic □     Other:       Privy/Outhouse □     0       Other:     3                                                                                                                                                                                                                                                                                                                                                                                                                                                                                                                                                                                                                                                                                                                                                                                                                                                                                                                                                                                                                                                                                                                                                                                                                                                                                                                                                                                                                                                                                                                                                                                                                                                                                                                                                                                                                                                                    | •                                                  | 11 (+ 20-4).                 | Communal Well 🗆                           |                                |  |
| Municipal Service     Municipal Storm Sewers       Private Septic     Ditches/Swales       Communal Septic     Other:       Privy/Outhouse     Other:                                                                                                                                                                                                                                                                                                                                                                                                                                                                                                                                                                                                                                                                                                                                                                                                                                                                                                                                                                                                                                                                                                                                                                                                                                                                                                                                                                                                                                                                                                                                                                                                                                                                                                                                                                                                                                                                                                                                  |                                                    | 5                            | Other:                                    |                                |  |
| Private Septic □ Ditches/Swales I   Communal Septic □ Other:   Privy/Outhouse □ Other:   Other: Other                                                                                                                                                                                                                                                                                                                                                                                                                                                                                                                                                                                                                                                                                                                                                                                                                                                                                                                                                                                                                                                                                                                                                                                                                                                                                                                                                                                                                                                                                                                                                                                                                                                                                                                                                                                                                                                                                                                                                                                  | Sewage Service                                     |                              | Storm Drainage                            |                                |  |
| Communal Septic □         Other:           Privy/Outhouse □         0           Other:         0                                                                                                                                                                                                                                                                                                                                                                                                                                                                                                                                                                                                                                                                                                                                                                                                                                                                                                                                                                                                                                                                                                                                                                                                                                                                                                                                                                                                                                                                                                                                                                                                                                                                                                                                                                                                                                                                                                                                                                                       | Municipal Service 🖉                                |                              | Municipal Storm Sewers 🗆                  |                                |  |
| Privy/Outhouse  Other:  B. Other                                                                                                                                                                                                                                                                                                                                                                                                                                                                                                                                                                                                                                                                                                                                                                                                                                                                                                                                                                                                                                                                                                                                                                                                                                                                                                                                                                                                                                                                                                                                                                                                                                                                                                                                                                                                                                                                                                                                                                                                                                                       |                                                    |                              |                                           |                                |  |
| Privy/Outhouse  Other:  B. Other                                                                                                                                                                                                                                                                                                                                                                                                                                                                                                                                                                                                                                                                                                                                                                                                                                                                                                                                                                                                                                                                                                                                                                                                                                                                                                                                                                                                                                                                                                                                                                                                                                                                                                                                                                                                                                                                                                                                                                                                                                                       | Communal Septic 🗆                                  |                              | Other:                                    |                                |  |
| 3. Other                                                                                                                                                                                                                                                                                                                                                                                                                                                                                                                                                                                                                                                                                                                                                                                                                                                                                                                                                                                                                                                                                                                                                                                                                                                                                                                                                                                                                                                                                                                                                                                                                                                                                                                                                                                                                                                                                                                                                                                                                                                                               | Privy/Outhouse 🗆                                   |                              |                                           |                                |  |
|                                                                                                                                                                                                                                                                                                                                                                                                                                                                                                                                                                                                                                                                                                                                                                                                                                                                                                                                                                                                                                                                                                                                                                                                                                                                                                                                                                                                                                                                                                                                                                                                                                                                                                                                                                                                                                                                                                                                                                                                                                                                                        | Other:                                             |                              |                                           |                                |  |
|                                                                                                                                                                                                                                                                                                                                                                                                                                                                                                                                                                                                                                                                                                                                                                                                                                                                                                                                                                                                                                                                                                                                                                                                                                                                                                                                                                                                                                                                                                                                                                                                                                                                                                                                                                                                                                                                                                                                                                                                                                                                                        | 8 Other                                            |                              |                                           | Ĩ                              |  |
| Are the lands the subject of any other application under the <i>Planning Act</i> , such as an application                                                                                                                                                                                                                                                                                                                                                                                                                                                                                                                                                                                                                                                                                                                                                                                                                                                                                                                                                                                                                                                                                                                                                                                                                                                                                                                                                                                                                                                                                                                                                                                                                                                                                                                                                                                                                                                                                                                                                                              |                                                    | ect of any other application | under the Planning Act su                 | ch as an application           |  |

## Appendix 'A' – Drawing Requirements

Drawing in metric units must be included showing the following (see example):

- a) North arrow;
- b) The boundaries and dimensions (frontage, depth and area) of the subject land;
- c) The location, size and use of all existing and proposed buildings, structures and additions on the subject land, indicating:
  - i. distance from the edge of the access road, the front lot line, the rear lot line, the interior side lot lines and the exterior lot line;
  - ii. number of stories
  - iii. building height
  - iv. ground floor area
- d) The location, dimensions and set back to the front lot line, the rear lot line, the interior side lot lines and the exterior lot line and to existing and proposed buildings and structures of the on-site septic system (if applicable);
- e) The location of on-site well (if applicable);
- f) The location and dimensions of existing and proposed driveways and parking areas;
- g) Distance from the lands to be rezoned to all barns/manure storage within 750 metes (if applicable)
- h) The approximate location of all natural and artificial features (for example, buildings, roads, watercourses, drainage ditches, banks of rivers or streams, wetlands, wooded areas) that,
  - i. are located on the subject land and on land that is adjacent to it, and
  - ii. in the applicant's opinion, may affect the application;
- i) The current uses of land that is adjacent to the subject land;
- j) The location, width and name of any roads within or abutting the subject land, indicating whether it is an unopened road allowance, a public travelled road, a private road or a right-of-way; and
- k) The location and nature of any easements affecting the subject land.