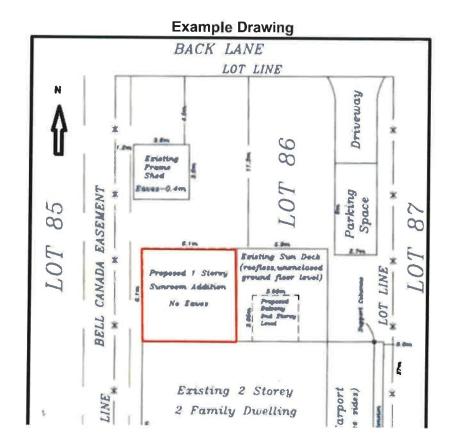

## Appendix 'A' – Drawing Requirements

Drawing in metric units must be included showing the following (see example):

- a) North arrow;
- b) The boundaries and dimensions (frontage, depth and area) of the subject land;
- c) The location, size and use of all existing and proposed buildings, structures and additions on the subject land, indicating:
  - i. distance from the edge of the access road, the front lot line, the rear lot line, the interior side lot lines and the exterior lot line;
  - ii. number of stories
  - iii. building height
  - iv. ground floor area
- d) The location, dimensions and set back to the front lot line, the rear lot line, the interior side lot lines and the exterior lot line and to existing and proposed buildings and structures of the on-site septic system (if applicable);
- e) The location of on-site well (if applicable);
- f) The location and dimensions of existing and proposed driveways and parking areas;
- g) Distance from the lands to be rezoned to all barns/manure storage within 750 metes (if applicable)
- h) The approximate location of all natural and artificial features (for example, buildings, roads, watercourses, drainage ditches, banks of rivers or streams, wetlands, wooded areas) that,
  - i. are located on the subject land and on land that is adjacent to it, and
  - ii. in the applicant's opinion, may affect the application;
- i) The current uses of land that is adjacent to the subject land;
- j) The location, width and name of any roads within or abutting the subject land, indicating whether it is an unopened road allowance, a public travelled road, a private road or a right-of-way; and
- k) The location and nature of any easements affecting the subject land.