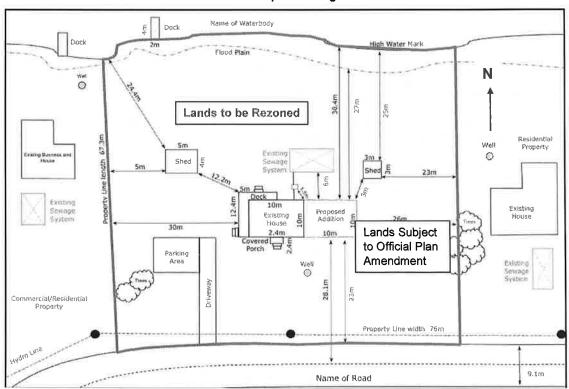

| <b>Application Specific</b>                                                        | Requirements - Checklist                                                                                                                                                                                                                                                                                                           |  |
|------------------------------------------------------------------------------------|------------------------------------------------------------------------------------------------------------------------------------------------------------------------------------------------------------------------------------------------------------------------------------------------------------------------------------|--|
| All zoning bylaw amendment applications                                            | □ Pre-submission consultation is strongly recommended.  ☑Drawing – see instructions in Appendix 'A'  ☑ Completed application form  ☑ Proof of ownership  □ Commissioners stamp/signature  □ Application fee – see calculation instructions below                                                                                   |  |
| All official plan amendment applications                                           | Pre-submission consultation is strongly recommended.  □ Drawing – see instructions in Appendix 'A'  □ Completed application form  □ Proof of ownership  □ Commissioners stamp/signature  □ Application fee – see calculation instructions below                                                                                    |  |
| If the application is for a surplus farm dwelling                                  | If the application is for a surplus farm dwelling:  Complete Appendix 'B' Surplus Farm Dwelling  A surplus farm dwelling must be surplus to the current owner. Proof may be required:  Valid Farm Registration Number  Other lands owned  Address of primary residence                                                             |  |
| If the application is within<br>750 m of a livestock barn<br>and/or manure storage | If there are livestock barns and/or manure storage (either currently used for livestock or capable of being used for livestock) located within 750 m of the lands:  □ An MDS 1 calculation is required to be submitted with this application pursuant to Minimum Distance Separation (MDS) document - Implementation Guideline #6. |  |