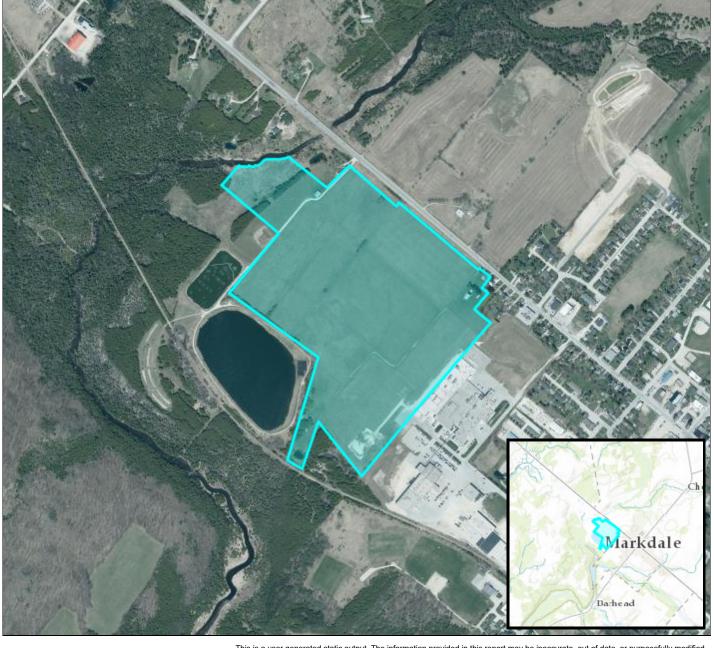

Data Sources: Grey County, Municipal Property Assessment Corporation, Teranet, King's Printer

Report Generated 03/07/2025 08:26:01

| Roll Number     | Address           | Assessed Value                                                   | Acreage |
|-----------------|-------------------|------------------------------------------------------------------|---------|
| 420522000316900 | 775284 HIGHWAY 10 | \$626000                                                         | 87.98   |
|                 |                   | Notice: Assessed value may not reflect current market value MPAC |         |

# 775284 HIGHWAY 10 CON 1;SWTSR PT LOT 94 TO PT LOT 97

# **Property Use**

Farm with residence - with or without secondary structures; with farm outbuildings

# Natural Environment, Rural, Institutional, Industrial

\* Zoning may not be accurate. Confirm with local municipal zoning bylaw.

This is a user generated static output. The information provided in this report may be inaccurate, out of date, or purposefully modified.