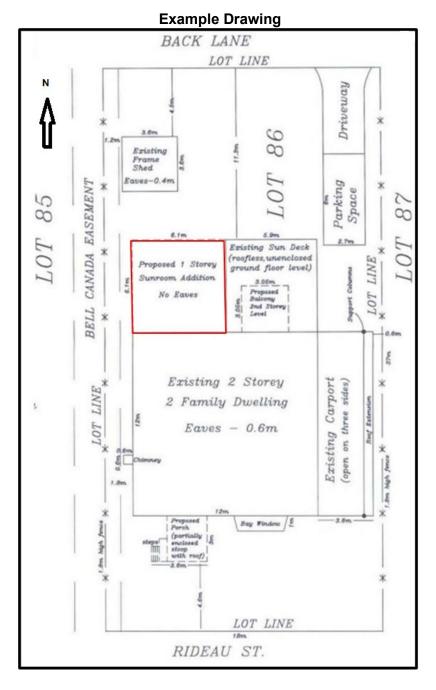

## Appendix 'A' - Drawing Requirements

Drawing in metric units must be included showing the following (see example):

- a) North arrow;
- b) The boundaries and dimensions (frontage, depth and area) of the subject land;
- c) The location, size and use of all existing and proposed buildings, structures and additions on the subject land, indicating:
  - i. distance from the edge of the access road, the front lot line, the rear lot line, the interior side lot lines and the exterior lot line;
  - ii. number of stories
  - iii. building height
  - iv. ground floor area
- d) The location, dimensions and set back to the front lot line, the rear lot line, the interior side lot lines and the exterior lot line and to existing and proposed buildings and structures of the on-site septic system (if applicable);
- e) The location of on-site well (if applicable);
- f) The location and dimensions of existing and proposed driveways and parking areas;
- g) Distance from the lands to be rezoned to all barns/manure storage within 750 metes (if applicable)
- h) The approximate location of all natural and artificial features (for example, buildings, roads, watercourses, drainage ditches, banks of rivers or streams, wetlands, wooded areas) that,
  - i. are located on the subject land and on land that is adjacent to it, and
  - ii. in the applicant's opinion, may affect the application;
- i) The current uses of land that is adjacent to the subject land;
- j) The location, width and name of any roads within or abutting the subject land, indicating whether it is an unopened road allowance, a public travelled road, a private road or a right-of-way; and
- k) The location and nature of any easements affecting the subject land.