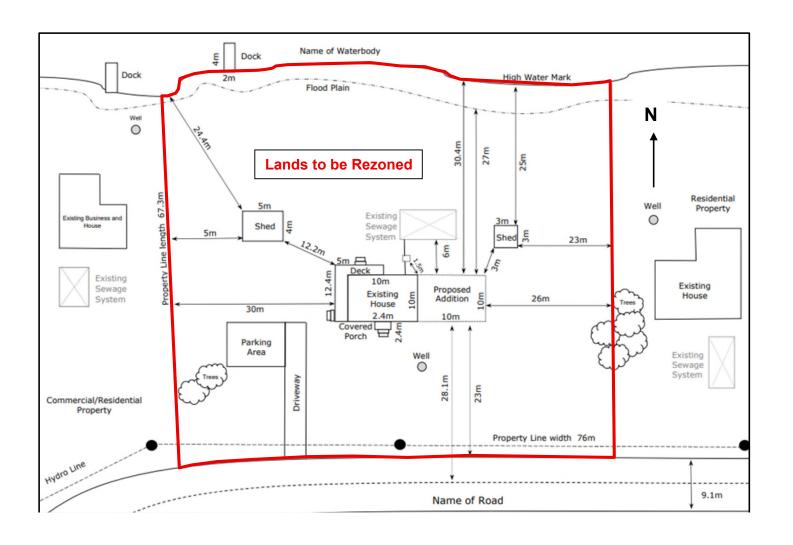

#### 7. Zoning By-law Amendment Information

Provide the reason for the Zoning By-law Amendment/What is the proposed use for the Subject Lands?

To reduce the minimum lot area and minimum lot frontage requirements of the A2 zone in order to facilitate the severance of two lots, as follows:

Lot #1: Area: 1.0 ha Frontage: 17 m Lot #2: Area: 0.8 ha Frontage: 80 m

Page 5 of 14 Ver: May 2024

| What area does the                                                   | Amandment sever?                                                         | F               | 4: I    | -4.0                      | > e - cu   ■                |
|----------------------------------------------------------------------|--------------------------------------------------------------------------|-----------------|---------|---------------------------|-----------------------------|
|                                                                      | he Amendment cover? Entire  v Amendment applies only to a Portion of the |                 |         |                           | Portion of the Lot          |
| ↑ If Zoning By-law An of the area.                                   | nendment applies only to a                                               | Portion of      | t the   | Lot then your Drawing     | must include dimensions     |
| or the area.                                                         |                                                                          |                 |         |                           |                             |
| 8. West Grey Offici                                                  | ial Plan Amendment Info                                                  | rmation         | Not     | annlicable                |                             |
|                                                                      | or the Official Plan Amen                                                |                 |         |                           | r the Subject Lands?        |
| Trovido trio rodoori i                                               |                                                                          |                 | ···at i | o the proposed doe to     | . the Subject Lands.        |
|                                                                      |                                                                          |                 |         |                           |                             |
|                                                                      |                                                                          |                 |         |                           |                             |
| What area does the A                                                 | Amendment cover?                                                         | Ent             | ire L   | .ot □ P                   | ortion of the Lot □         |
| * If Official Plan Ame                                               | ndment applies only to a P                                               |                 |         |                           | ust include dimensions of   |
| the area.                                                            | 11 / _                                                                   |                 |         | _ ,                       |                             |
|                                                                      |                                                                          |                 |         |                           |                             |
|                                                                      |                                                                          |                 |         |                           |                             |
| 9. Planning Back                                                     | ground                                                                   |                 |         |                           |                             |
| What is the current                                                  | West Grey Zoning                                                         |                 |         | A2 and NE                 |                             |
| (see https://www.grey                                                | v.ca/government/land-use-p                                               | olanning)       |         |                           |                             |
|                                                                      | West Grey Official Plan [                                                |                 |         | Not applicable            |                             |
|                                                                      | stgrey.com/en/invest/resou                                               | rces/West       | Ξ       |                           |                             |
| Grey-Official-Plan-20                                                |                                                                          |                 |         |                           |                             |
|                                                                      | of Grey Official Plan Des                                                |                 |         | Rural and Hazard Lai      | nds                         |
| `                                                                    | y.ca/government/land-use-                                                | ,               |         | DI DI :                   | 1 00 0 D                    |
| -                                                                    | pplication conforms with                                                 | •               |         | Please see Planning       | Justification Report        |
| of the West Grey and/or County of Grey Official Plan(s) noted above: |                                                                          | S)              |         |                           |                             |
| noteu above.                                                         |                                                                          |                 |         |                           |                             |
|                                                                      |                                                                          |                 |         |                           |                             |
|                                                                      |                                                                          |                 |         |                           |                             |
| Describe the surrour                                                 | nding land uses:                                                         | Agricu          | lture.  | , non-farm residential, f | orested.                    |
|                                                                      | •                                                                        |                 |         |                           |                             |
| What is the current u                                                | ise of the Subject Lands?                                                | <b>A</b> gricul | ture v  | with residence.           |                             |
| Are there any Existin                                                | ng buildings or structures                                               | on the S        | uhio    | ct Lande?                 |                             |
| Yes No                                                               | ig buildings of structures                                               | on the S        | ubje    | Ct Latius !               |                             |
|                                                                      | us and atrustures need to be                                             | o obowe o       | n tha   | Drawing (ass Appendix     | (A) Provide the following:  |
| ii res Existing building                                             | s and structures need to be                                              | e SHOWIT OF     | 11 1116 | Drawing (See Appendix     | (A). Flovide the following. |
|                                                                      | Existing Building No. 1                                                  |                 | Fyi     | sting Building No. 2      | Existing Building No. 3     |
| Currently used for                                                   | House (accommodation)                                                    |                 |         | heds                      | Existing Building No. 0     |
| currently accard                                                     | Tiodoo (doooniinoddion)                                                  |                 | 0 0     | nodo                      |                             |
| Year Built                                                           | 1880                                                                     |                 | 190     | 00s to 2006               |                             |
|                                                                      |                                                                          |                 |         |                           |                             |
| Are there any NEW b                                                  | uildings or structures pr                                                | oposed to       | b be    | built?                    |                             |
| Yes ■ No □                                                           |                                                                          | -               |         |                           |                             |
| If Yes NEW buildings a                                               | and structures need to be s                                              | hown on th      | he Dr   | rawing (see Appendix A    | ). Provide the following:   |
| · ·                                                                  |                                                                          |                 |         |                           | ,                           |
|                                                                      | New Building No                                                          | o. 1            |         | New Building No. 2        | New Building No. 3          |
| Proposed Use                                                         | House on Severed Lot #2                                                  |                 |         |                           | <b>9</b>                    |
| ·                                                                    | Details unknown at this ti                                               | me.             |         |                           |                             |
| Access -                                                             | Existing Use                                                             |                 |         | Access - Proposed         | Use                         |

Page **6** of **14** Ver: May 2024

| Dravingial Highway [                                                                                         | Dravingial Highway                                                                                           |
|--------------------------------------------------------------------------------------------------------------|--------------------------------------------------------------------------------------------------------------|
| Provincial Highway □                                                                                         | Provincial Highway □                                                                                         |
| Municipal Road (All Season) ■                                                                                | Municipal Road (All Season) ■                                                                                |
| County Road □                                                                                                | County Road □                                                                                                |
| Right-of-Way □                                                                                               | Right-of-Way □                                                                                               |
| Water Service – Existing Use                                                                                 | Water Service – Proposed Use                                                                                 |
| Municipal Service □                                                                                          | Municipal Service □                                                                                          |
| Private Well                                                                                                 | Private Well 🔳                                                                                               |
| Communal Well □                                                                                              | Communal Well □                                                                                              |
| Other:                                                                                                       | Other:                                                                                                       |
|                                                                                                              |                                                                                                              |
| Sewage Service – Existing Use                                                                                | Sewage Service – Proposed Use                                                                                |
| Sewage Service - Existing Use  Municipal Service □                                                           | Sewage Service - Proposed Use  Municipal Service □                                                           |
|                                                                                                              |                                                                                                              |
| Municipal Service □                                                                                          | Municipal Service □                                                                                          |
| Municipal Service □ Private Septic ■                                                                         | Municipal Service □ Private Septic ■                                                                         |
| Municipal Service □ Private Septic ■ Communal Septic □                                                       | Municipal Service □ Private Septic ■ Communal Septic □                                                       |
| Municipal Service □ Private Septic ■ Communal Septic □ Privy/Outhouse □                                      | Municipal Service □ Private Septic ■ Communal Septic □ Privy/Outhouse □                                      |
| Municipal Service □ Private Septic ■ Communal Septic □ Privy/Outhouse □ Other:                               | Municipal Service □ Private Septic ■ Communal Septic □ Privy/Outhouse □ Other:                               |
| Municipal Service □ Private Septic ■ Communal Septic □ Privy/Outhouse □ Other: Storm Drainage – Existing Use | Municipal Service □ Private Septic ■ Communal Septic □ Privy/Outhouse □ Other: Storm Drainage – Proposed Use |