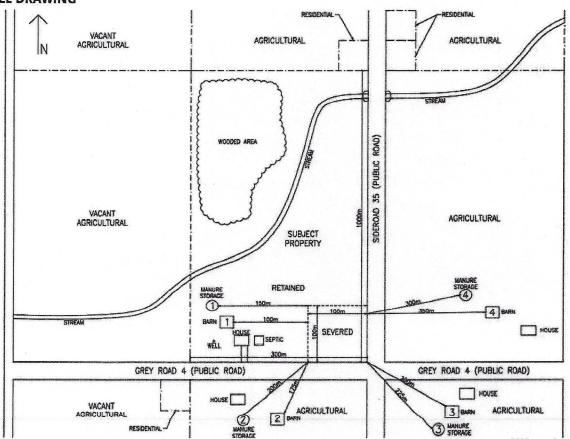

| Part A A  1. Registered ov | pplicant information<br>wner's name(s) Mervin Marti | n, Elvin Wideman Brubach        | er, Stuart Wideman Brubacher    |
|----------------------------|-----------------------------------------------------|---------------------------------|---------------------------------|
|                            | ddress 4889 Line 80, RR4                            |                                 |                                 |
| -                          |                                                     |                                 | Email                           |
| Phone                      | Work                                                |                                 | Ext                             |
|                            |                                                     |                                 |                                 |
| 2. Authorized ap           | oplicant's/agent's name (If di                      | fferent than above)             |                                 |
| Kristine I                 | Loft, Loft Planning Inc                             | ,                               |                                 |
| Mailing ac                 | ddress 25 Maple Street                              | (                               | City Collingwood                |
| Province .                 | Ontario Posta                                       | l code L9Y 2P7                  | mail kristine@loftplanning.com  |
| Phone                      | Work                                                | 705 446 1168                    | Ext                             |
|                            |                                                     |                                 |                                 |
| 4. Name, addres            | ss, phone of all persons have                       | Both<br>ng any mortgage charges | or encumbrance on the property: |
| 1. Subject land:           | See Legal Description                               |                                 |                                 |
| Municipal add              | dress 142239 Grey Road                              | 10 Registered plan              | pality Normanby                 |
| 2. Description:            |                                                     |                                 |                                 |
| Dimensio                   | ns of the entire property (in                       | metric units)                   |                                 |
| Γ                          | Lot frontage                                        | Lot depth                       | Lot area                        |
| 8                          | 356m                                                | 1200m                           | 109.8ha                         |

| _  |                                                           |                        |                                                                      |                                |  |  |
|----|-----------------------------------------------------------|------------------------|----------------------------------------------------------------------|--------------------------------|--|--|
| 3, | Current planning status of                                | •                      |                                                                      |                                |  |  |
|    | a. Zoning: Agricultural (A1) and Natural Environment (NE) |                        |                                                                      |                                |  |  |
|    |                                                           |                        | ion: Agricultural and Hazard                                         | ^                              |  |  |
|    | c. West Grey Of<br>d. Existing use:                       |                        | n (if applicable): Not applicabl                                     | <b>C.</b>                      |  |  |
|    | u. Existing use.                                          | - igca.ia.c            |                                                                      |                                |  |  |
| 4. | Is there an easement(s) o                                 | r restrictive convenan | t(s) that currently applies to th                                    | ne property?                   |  |  |
|    | This information must l                                   | oe indicated on the    | required sketch. Nil.                                                |                                |  |  |
|    |                                                           |                        |                                                                      |                                |  |  |
| Pa | rt C Purpose of                                           | application            |                                                                      |                                |  |  |
| 1. | What is the purpose of th                                 | e consent application  | 1?                                                                   |                                |  |  |
|    | ✓ New I                                                   | ot                     |                                                                      |                                |  |  |
|    | ☐ Lot ac                                                  | ddition                |                                                                      |                                |  |  |
|    |                                                           | /charge                |                                                                      |                                |  |  |
|    |                                                           | •                      |                                                                      |                                |  |  |
|    |                                                           | nent/right of way      |                                                                      |                                |  |  |
|    | Other                                                     | (specify)              |                                                                      |                                |  |  |
| 2. |                                                           |                        | intended use of the subject la<br>he western portion of the lands wi |                                |  |  |
|    |                                                           |                        | have an area of 40.7ha and a lot from                                |                                |  |  |
|    |                                                           |                        | Trave art area of 40.711a and a lot from                             | tage of 400m onto Grey Road 9. |  |  |
| 3. | Description of the propos                                 | ed lots:               |                                                                      |                                |  |  |
|    |                                                           |                        | Lot to be severed                                                    | Lot to be retained             |  |  |
|    | Frontage (m)                                              |                        |                                                                      |                                |  |  |
|    | Trontage (m)                                              |                        | 398m                                                                 | 400m                           |  |  |
|    | Depth (m)                                                 |                        |                                                                      |                                |  |  |
|    |                                                           |                        | 1000m                                                                | 1007m                          |  |  |
|    | Area (ha) or (m)                                          |                        | 39.6ha                                                               | 40.7ha                         |  |  |
|    | Use of subject land                                       | Existing use           | Agriculture with residence                                           | Agriculture                    |  |  |
|    |                                                           | Proposed use           | Agriculture with residence                                           | Agriculture with residence     |  |  |

|               |                   | Lot to be severed                              | Lot to be retained                      |
|---------------|-------------------|------------------------------------------------|-----------------------------------------|
|               |                   | Single Detached<br>Residential Dwelling        | Vacant                                  |
|               | Use               | Barn / Lean-To                                 |                                         |
|               |                   | Accessory Structure 1<br>Accessory Structure 2 |                                         |
|               |                   | 111.5m2                                        |                                         |
|               | Ground floor area | 301.9m2 / 148.6m2                              |                                         |
|               |                   | 148.65m2<br>148.65m2                           |                                         |
| Existing      |                   |                                                |                                         |
| buildings and | Total floor area  |                                                |                                         |
| structures    |                   |                                                |                                         |
|               |                   | 1.5 storeys                                    |                                         |
|               | # of storeys      | 2 storeys                                      |                                         |
|               |                   | 1 storey<br>1 storey                           |                                         |
|               |                   | approx 4.5m                                    |                                         |
|               | Height            | aprox 6m                                       |                                         |
|               |                   | approx 3.7m<br>approx 3.7m                     |                                         |
|               |                   | Nil                                            | Single Detached<br>Residential Dwelling |
|               | Use               |                                                | Barn                                    |
| Proposed      |                   |                                                | Accessory Structure                     |
| Buildings and |                   |                                                |                                         |
| structures    | Ground floor area |                                                |                                         |
|               |                   |                                                |                                         |

|                          |                    | Lot to be severed                                                  | Lot to be retained                                                  |
|--------------------------|--------------------|--------------------------------------------------------------------|---------------------------------------------------------------------|
| Proposed                 | Total floor area   |                                                                    |                                                                     |
| Buildings and structures | # of storeys       |                                                                    |                                                                     |
|                          | Height             |                                                                    |                                                                     |
|                          | Water servicing    | ☐ Municipal☐ Communal☐ Private well                                | ☐ Municipal☐ Communal☐ Private well                                 |
| Servicing                | Sanitary servicing | □ Municipal □ Communal ▼ Private septic                            | ☐ Municipal ☐ Communal ☑ Private septic                             |
|                          | Storm servicing    | ☐ Municipal storm  ☑ Ditches/Swales ☐ Unknown                      | ☐ Municipal storm  ✓ Ditches/Swales ☐ Unknown                       |
| Pond assess              |                    | ☐ Provincial highway  County road  Municipal road, open year-round | ☐ Provincial highway  County road  Municipal road, open year-round  |
| Road access              |                    | ☐ Municipal road, not  maintained year- round                      | <ul><li>Municipal road, no<br/>maintained year-<br/>round</li></ul> |
|                          |                    | ☐ Private right of way                                             | ☐ Private right of wa                                               |

| . Total area of farm holding: (acres) 271 acres                                                          |                                                    |  |
|----------------------------------------------------------------------------------------------------------|----------------------------------------------------|--|
| Tillable area: (acres) 200 acres                                                                         |                                                    |  |
| Capacity of barns on your property in terms of lives                                                     | stock units:                                       |  |
| Using the table below specify the manure facilities                                                      | on your property: Solid, outside, no cover.        |  |
| Sind ye Arak                                                                                             |                                                    |  |
| Solid                                                                                                    | Liquid                                             |  |
| Solid, inside , bedded pack (V1)                                                                         | Liquid, inside, underneath slatted floor (V5)      |  |
| Solid, outside, covered (V2)                                                                             | Liquid, outside, with a tight fitting cover (V6)   |  |
| Solid, outside, no cover (V3)                                                                            | Liquid, outside, no cover, anaerobic digester (V7) |  |
| (greater than or equal to 30% dry matter)                                                                | Liquid, outside, permanent floating cover (L2)     |  |
| Solid, outside, no cover (V4)                                                                            | Liquid, outside, no cover, straight-wall (M1)      |  |
| (18 to 30% dry matter with covered liquid runoff storage)                                                | Liquid, outside, roof, open sides (M2)             |  |
| Solid, outside, no cover (L1)  18 to 30% dry matter with uncovered liquid runoff storage)                | Liquid, outside, no cover, sloped-sided (H1)       |  |
| Agricultural property history of notice.  Are there any barns on nearby properties within 45  Yes No  No |                                                    |  |
| the answer is yes, these barns and distances to th                                                       | ne subject property must be shown on the sketc     |  |
| the answer is no, proceed to Part F.                                                                     |                                                    |  |
| please indicate each farm with a number to distin<br>an one.)                                            | guish between the various farms if there is mor    |  |